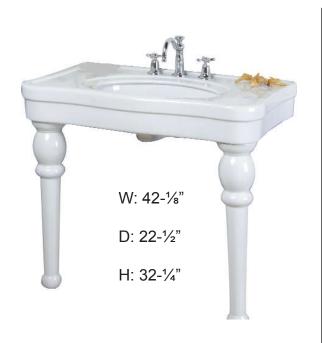

## **VERSAILLES 42" CONSOLE**

Cat. No. PGVCL

42" console side deck: 9-1/2"

Back of basin to center of faucet: 2-1/2"
Back of basin to center of drain: 7-1/2"

Mount bolts height: 29-1/2" Faucet and spout holes: 1-3/8"