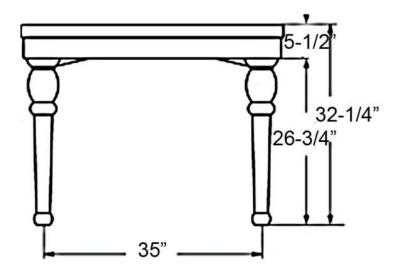

## **VERSAILLES 42" CONSOLE**

Cat. No. PGVCL

42" console side deck: 9-1/2"

Back of basin to center of faucet: 2-1/2"
Back of basin to center of drain: 7-1/2"

Mount bolts height: 29-1/2" Faucet and spout holes: 1-3/8"