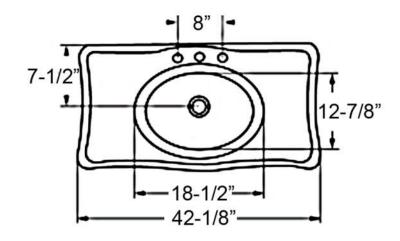

## **VERSAILLES 42" CONSOLE**

Cat. No. PGVCL

42" console side deck: 9-1/2"

Back of basin to center of faucet: 2-1/2"
Back of basin to center of drain: 7-1/2"

Mount bolts height: 29-1/2" Faucet and spout holes: 1-3/8"

## **Interior Dimensions:**

Basin Interior: 18-1/2" x 12-1/8"

Basin Depth: 9-1/4"